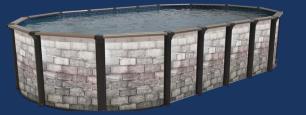

#### NBS OVALS

Available sizes Brick wall shown 10'x21' 12'x18' 12'x24' 16'x26' 16'x32' 18'x33' 18'x38' 18'x44'