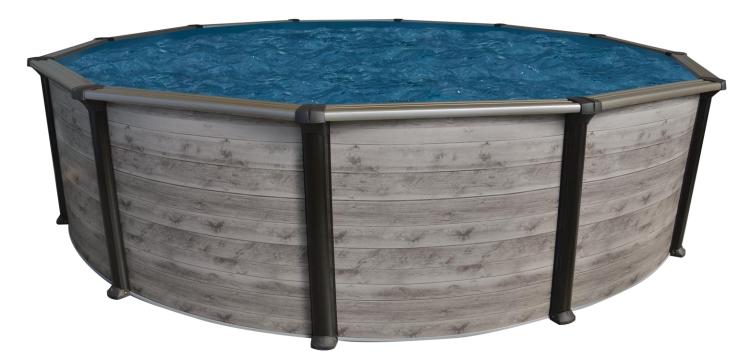

# ROUNDS

Available sizes

8' 12' 15' 18' 21' 24' 27' 30' 33'

Availability of options are subject to change without notice. Product colors may vary due to photographic lighting and printing qualit

Hollywood wall shown