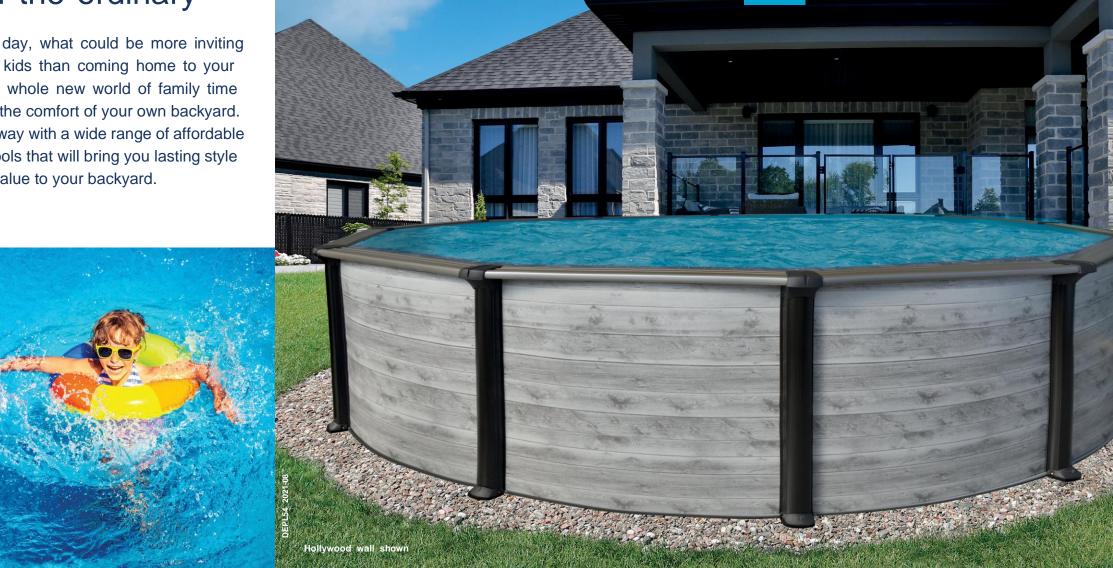

# An above-ground pool out of the ordinary

After a long, hot day, what could be more inviting for parents and kids than coming home to your own pool? It's a whole new world of family time and relaxation in the comfort of your own backyard. Citadel leads the way with a wide range of affordable above-ground pools that will bring you lasting style and value to your backyard.

# ROUNDS

Available sizes

8' 12' 15' 18' 21' 24' 27' 30' 33'

Availability of options are subject to change without notice. Product colors may vary due to photographic lighting and printing qualit

Hollywood wall shown