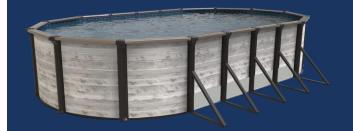

# **A-FRAME OVALS**

Available sizes Hollywood wall shown 12'x18' 12'x24' 16'x26' 16'x32' 18'x33' 18'x38' 18'x44'