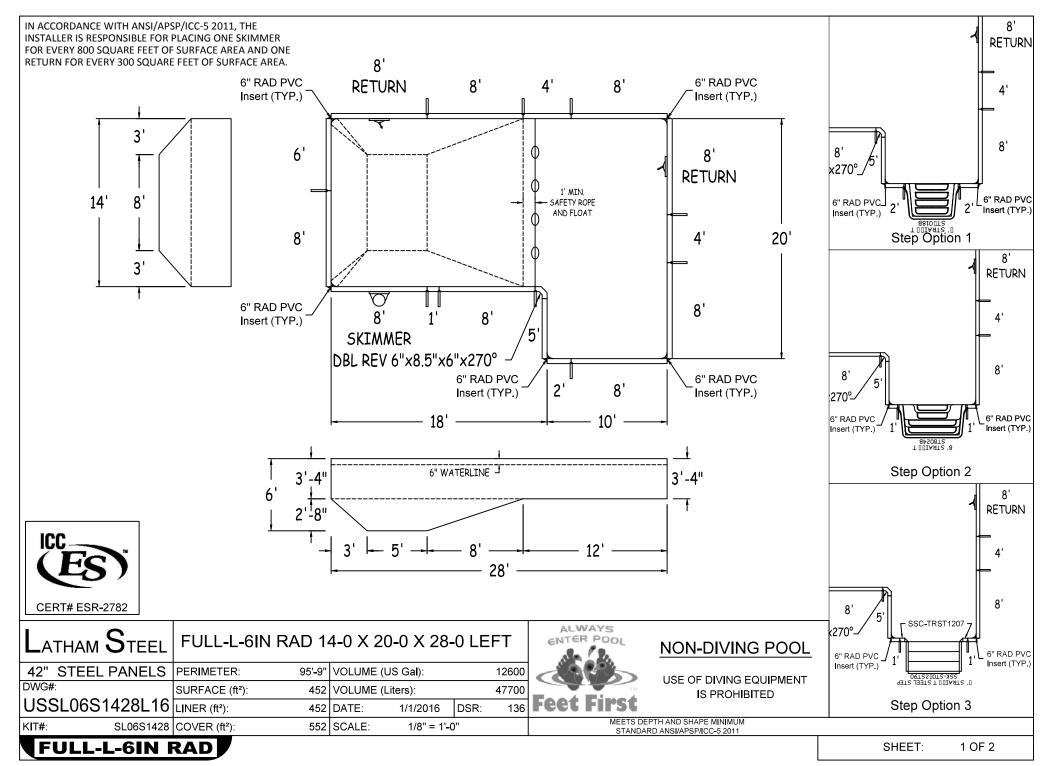

| $\begin{array}{ c c c c c c c c c c c c c c c c c c c$                                                                                                                                                                                 | ST09<br>ST09<br>ST07<br>ST07<br>ST06<br>ST04                                                    | rt number Description<br>360002X 8'<br>360002* 8' SKIMMER<br>360002* 8' RETURN<br>720001X 6'<br>500001X 5'<br>480001X 4'<br>240000X 2'                                                                                                                                                                                                                                                       | QTY 0<br>6<br>1<br>1<br>2<br>1<br>1<br>2<br>1