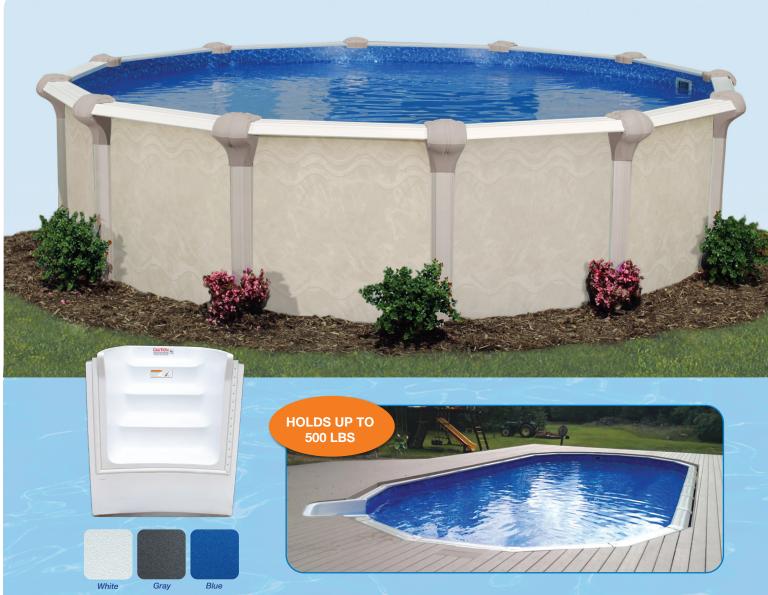

# CHESAPEAKE + Integral Walk-In Step

The strength of steel and the beauty of resin combined with an attractive earthtone pattern creates the backyard of your dreams.

### **FEATURES AND BENEFITS**

- Supreme inground quality and stability.
- Easy access to enter and exit the pool.
- Increased swimming area for more usable space.
- Automatic vacs work exceptionally well with streamline design.
- Easier installation process.

#### SHAPES & SIZES FOR EVERY BACKYARD Rounds: 18', 24', 27', 30' Ovals\*: 16' × 28', 16' × 32', 18' × 33'

Steps are sold with a complete pool and connect with the wall for a seamless fit. We do not recommend any retrofitting steps into existing installations. If done, pool and step warranty will no longer be valid. \*Ovals: Step can be placed in the shallow end on the left or right side of the center of the pool.

## **Features**

- 10" wrap around top connectors.
- Huge true 8" resin top rails and 7" steel verticals in a soft beige tone.
- **Resin components** won't crack, peel, or corrode providing years of trouble-free swimming.
- 54" hot-dipped galvanized copper bearing steel wall in an relaxing earthtone color.
- Large, pre-punched skimmer and eyeball return openings eliminate sharp edges that could cut the liner during installation.
- **Exclusive Slide-Bar wall connector** continuously joins the pool walls together for complete structural integrity and ease of assembly. This creates a seamless and smooth swimming environment.
- Corrugated pool wall for flexibility and vertical strength.
- Compac buttress-free supports on all ovals.
- 8 year full + 22 year prorated pool warranty— Best in the industry!
- Proud to be made in the USA.