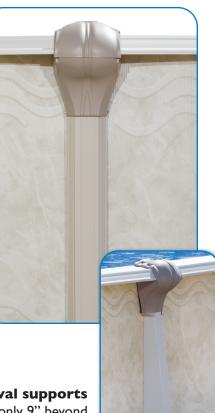

## **Features**

- 10" wrap around top connectors.
- Huge true 8" resin top rails and 7" steel verticals in a soft beige tone.
- **Resin components** won't crack, peel, or corrode providing years of trouble-free swimming.
- 54" hot-dipped galvanized copper bearing steel wall in an relaxing earthtone color.
- Large, pre-punched skimmer and eyeball return openings eliminate sharp edges that could cut the liner during installation.
- **Exclusive Slide-Bar wall connector** continuously joins the pool walls together for complete structural integrity and ease of assembly. This creates a seamless and smooth swimming environment.
- Corrugated pool wall for flexibility and vertical strength.
- Compac buttress-free supports on all ovals.
- 8 year full + 22 year prorated pool warranty— Best in the industry!
- Proud to be made in the USA.

• Compac oval supports extend only 9" beyond the sidewall.