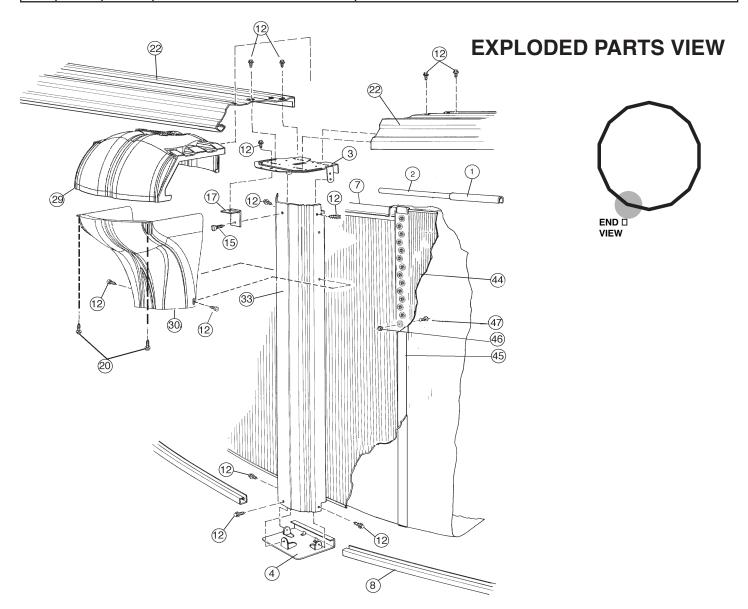

## **CARTON BREAKDOWN**

| 1/ | ITEM              | QTY | PART NUMBER | DESCRIPTION                                    |
|----|-------------------|-----|-------------|------------------------------------------------|
|    | PACK # 5-9981-745 |     |             |                                                |
|    | 1                 | 8   | 583-1059    | Stabilizer Rail (Large)                        |
|    | 2                 | 8   | 583-1060    | Stabilizer Rail (Small)                        |
|    | 3                 | 8   | 580-2375    | Vertical End Cap                               |
|    | 4                 | 8   | 580-1343    | Bottom Connector                               |
|    | 5                 | 2   | 580-2279    | Side Vertical Cap                              |
|    | 7                 | 17  | 545-1001    | Plastic coping                                 |
|    | 8                 | 6   | 589-1306    | Bottom Rail - stamped 8 OV                     |
|    | 10                | 4   | 589-1157    | Bottom Rail - transition - stamped L 12 S      |
|    | 12                | 120 | 330-1127    | Sheet metal screw, #10 x 1/2"                  |
|    | 15                | 8   | 330-1075    | Pan head screw, #14 x 1/2"                     |
|    | 17                | 8   | 580-2397    | Vertical tab                                   |
|    | 17a               | 2   | 580-1460    | Vertical tab -Long- use for side supports only |
|    | 18                | 2   | 340-2767    | Skirt block - Right                            |
|    | 19                | 2   | 340-2768    | Skirt block - Left                             |
|    | 20                | 20  | 330-1057    | Hex washer head screw #10-16 x 5/8"            |
|    | _                 | 1   | 573-5746    | Pool Parts List                                |
|    |                   | 1   | 573-4058    | Installation Instructions                      |
|    | _                 | 1   |             | Warranty Card                                  |
|    | _                 | 1   | 573-3169    | "Safety First" Booklet                         |

| TOP CONNECTOR / SKIRT PACK # 5-9405-908 (2 Required) |                            |    |            |                            |  |
|------------------------------------------------------|----------------------------|----|------------|----------------------------|--|
|                                                      | 29                         | 10 | 340-2765   | Top Connector              |  |
|                                                      | 30                         | 10 | 340-2766   | Skirt                      |  |
|                                                      | VERTICAL PACK # 5-9708-909 |    |            |                            |  |
|                                                      | 33                         | 8  | 580-2400   | Vertical                   |  |
|                                                      | SIDEWALL CARTON            |    |            |                            |  |
|                                                      | 44                         | 1  | 5-XXXX-081 | Sidewall                   |  |
|                                                      | 45                         | 1  | 535-1442   | Protective Strip           |  |
|                                                      | 46                         | 26 | 321-1029   | 1/4-20 Hex Flange Locknut  |  |
|                                                      | 47                         | 26 | 330-1280   | 1/4-20 x 1/2" Grade 5 Bolt |  |
|                                                      | _                          | 1  | 560-1055   | Warning Sign               |  |
|                                                      | _                          | 1  | 573-3169   | "Safety First" Booklet     |  |
|                                                      | _                          | 1  | 573-3498   | Safety DVD                 |  |

WRITE SIDEWALL NUMBER HERE\_

WRITE SIDEWALL BOX SERIAL NUMBER HERE\_

| SUPPORT BASE PACK # 5-8888-802 |    |          |                                       |  |  |
|--------------------------------|----|----------|---------------------------------------|--|--|
| 53                             | 2  | 580-1779 | Skid support                          |  |  |
| 54                             | 2  | 580-2071 | Ground support - top                  |  |  |
| 55                             | 2  | 580-2072 | Ground support - bottom               |  |  |
| 56                             | 2  | 580-1869 | Pressure pad                          |  |  |
| 57                             | 2  | 580-1870 | Pressure pad                          |  |  |
| 58                             | 2  | 580-1792 | Btm rail locator & cover              |  |  |
| 59                             | 12 | 510-1035 | #12x3/4" hex washer head screw        |  |  |
| 60                             | 8  | 330-1220 | 3/8"-16 x 3-1/2" hex head bolt        |  |  |
| 61                             | 8  | 321-1069 | 3/8-16 hex nut                        |  |  |
| 62                             | 8  | 510-1018 | 1/4-20 x 1/2" hex head bolt - grade 5 |  |  |
| 63                             | 8  | 511-1000 | 1/4-20 hex nut                        |  |  |
| 64                             | 12 | 330-1127 | Sheet metal screw, #10 x 1/2"         |  |  |
| 65                             | 2  | 580-2402 | Side support                          |  |  |

| SIDE VERTICAL EXT. PACK # 5-8801-209 |    |   |          |                         |
|--------------------------------------|----|---|----------|-------------------------|
|                                      | 66 | 2 | 580-2401 | Side vertical extension |