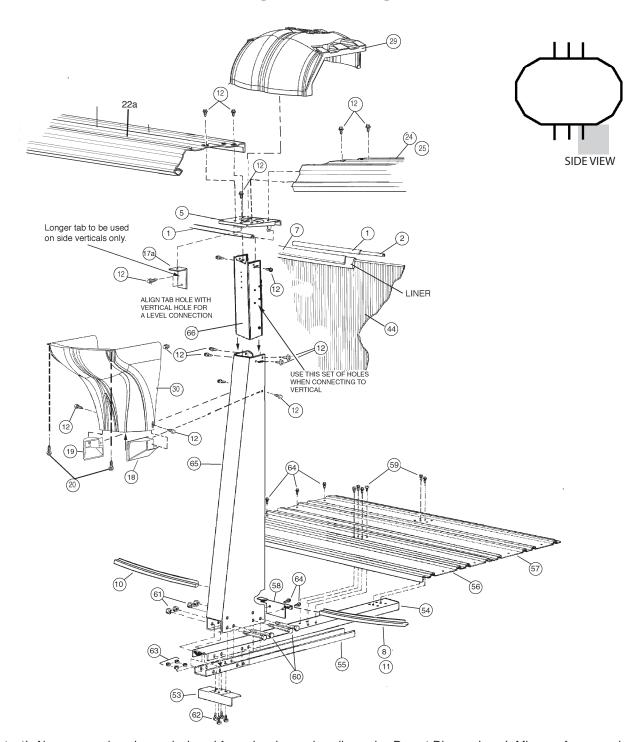

## **CARTON BREAKDOWN**

| 1/ | ITEM              | QTY | PART NUMBER | DESCRIPTION                                    |
|----|-------------------|-----|-------------|------------------------------------------------|
|    | PACK # 5-9981-745 |     |             |                                                |
|    | 1                 | 8   | 583-1059    | Stabilizer Rail (Large)                        |
|    | 2                 | 8   | 583-1060    | Stabilizer Rail (Small)                        |
|    | 3                 | 8   | 580-2375    | Vertical End Cap                               |
|    | 4                 | 8   | 580-1343    | Bottom Connector                               |
|    | 5                 | 2   | 580-2279    | Side Vertical Cap                              |
|    | 7                 | 17  | 545-1001    | Plastic coping                                 |
|    | 8                 | 6   | 589-1306    | Bottom Rail - stamped 8 OV                     |
|    | 10                | 4   | 589-1157    | Bottom Rail - transition - stamped L 12 S      |
|    | 12                | 120 | 330-1127    | Sheet metal screw, #10 x 1/2"                  |
|    | 15                | 8   | 330-1075    | Pan head screw, #14 x 1/2"                     |
|    | 17                | 8   | 580-2397    | Vertical tab                                   |
|    | 17a               | 2   | 580-1460    | Vertical tab -Long- use for side supports only |
|    | 18                | 2   | 340-2767    | Skirt block - Right                            |
|    | 19                | 2   | 340-2768    | Skirt block - Left                             |
|    | 20                | 20  | 330-1057    | Hex washer head screw #10-16 x 5/8"            |
|    | _                 | 1   | 573-5746    | Pool Parts List                                |
|    |                   | 1   | 573-4058    | Installation Instructions                      |
|    | _                 | 1   |             | Warranty Card                                  |
|    | _                 | 1   | 573-3169    | "Safety First" Booklet                         |

| TOP CONNECTOR / SKIRT PACK # 5-9405-908 (2 Required) |                            |    |            |                            |  |
|------------------------------------------------------|----------------------------|----|------------|----------------------------|--|
|                                                      | 29                         | 10 | 340-2765   | Top Connector              |  |
|                                                      | 30                         | 10 | 340-2766   | Skirt                      |  |
|                                                      | VERTICAL PACK # 5-9708-909 |    |            |                            |  |
|                                                      | 33                         | 8  | 580-2400   | Vertical                   |  |
|                                                      | SIDEWALL CARTON            |    |            |                            |  |
|                                                      | 44                         | 1  | 5-XXXX-081 | Sidewall                   |  |
|                                                      | 45                         | 1  | 535-1442   | Protective Strip           |  |
|                                                      | 46                         | 26 | 321-1029   | 1/4-20 Hex Flange Locknut  |  |
|                                                      | 47                         | 26 | 330-1280   | 1/4-20 x 1/2" Grade 5 Bolt |  |
|                                                      | _                          | 1  | 560-1055   | Warning Sign               |  |
|                                                      | _                          | 1  | 573-3169   | "Safety First" Booklet     |  |
|                                                      | _                          | 1  | 573-3498   | Safety DVD                 |  |

WRITE SIDEWALL NUMBER HERE\_

WRITE SIDEWALL BOX SERIAL NUMBER HERE\_

| SUPPORT BASE PACK # 5-8888-802 |    |          |                                       |  |  |
|--------------------------------|----|----------|---------------------------------------|--|--|
| 53                             | 2  | 580-1779 | Skid support                          |  |  |
| 54                             | 2  | 580-2071 | Ground support - top                  |  |  |
| 55                             | 2  | 580-2072 | Ground support - bottom               |  |  |
| 56                             | 2  | 580-1869 | Pressure pad                          |  |  |
| 57                             | 2  | 580-1870 | Pressure pad                          |  |  |
| 58                             | 2  | 580-1792 | Btm rail locator & cover              |  |  |
| 59                             | 12 | 510-1035 | #12x3/4" hex washer head screw        |  |  |
| 60                             | 8  | 330-1220 | 3/8"-16 x 3-1/2" hex head bolt        |  |  |
| 61                             | 8  | 321-1069 | 3/8-16 hex nut                        |  |  |
| 62                             | 8  | 510-1018 | 1/4-20 x 1/2" hex head bolt - grade 5 |  |  |
| 63                             | 8  | 511-1000 | 1/4-20 hex nut                        |  |  |
| 64                             | 12 | 330-1127 | Sheet metal screw, #10 x 1/2"         |  |  |
| 65                             | 2  | 580-2402 | Side support                          |  |  |

| SIDE VERTICAL EXT. PACK # 5-8801-209 |    |   |          |                         |
|--------------------------------------|----|---|----------|-------------------------|
|                                      | 66 | 2 | 580-2401 | Side vertical extension |