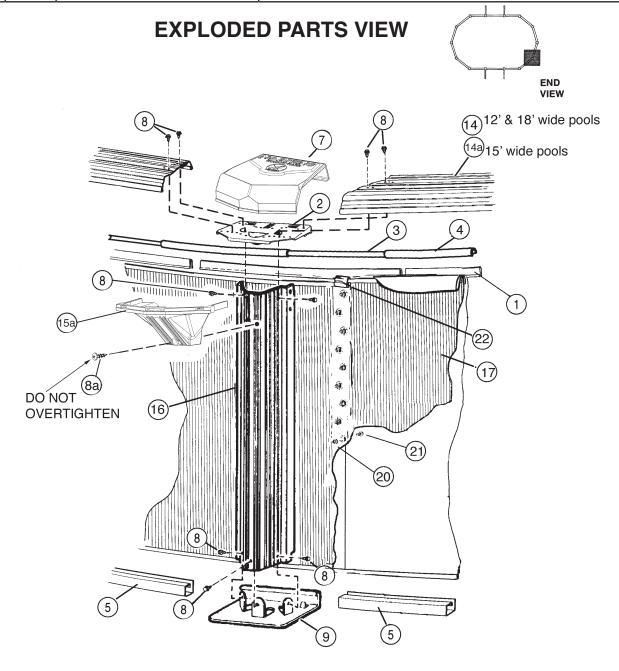

## **POOL BREAKDOWN**

## **CARTON BREAKDOWN**

| 1/ | ITEM                       | QTY | PART NUMBER | DESCRIPTION                      |
|----|----------------------------|-----|-------------|----------------------------------|
|    | ASSEMBLY PACK # 5-9942-103 |     |             | PACK # 5-9942-103                |
|    | 1                          | 33  | 545-1001    | Plastic coping                   |
|    | 2                          | 10  | 580-2379    | Vertical end cap                 |
|    | 3                          | 8   | 583-1012    | Stabilizer Rail (Small)          |
|    | 4                          | 12  | 583-1011    | Stabilizer Rail (Large)          |
|    | 5                          | 12  | 589-1133    | Bottom rail - stamped L 12       |
|    | 6                          | 4   | 589-1052    | Bottom rail - stamped S          |
|    | 8                          | 126 | 330-1127    | Sheet metal screw, #10 x 1/2"    |
|    | 8a                         | 10  | 510-1036    | #10 x 1/2" Phillips Pan HD screw |
|    | 9                          | 10  | 580-1344    | Bottom connector                 |
|    | 15                         | 6   | 580-1949    | Side vertical end cap            |
|    | 15b                        | 6   | 510-1001    | #10 x 1-1/2" screw               |
|    | _                          | 1   | 573-5670    | Pool Parts List                  |
|    |                            | 1   | 573-4067    | Installation Instructions        |
|    | _                          | 1   |             | Warranty Card                    |
|    | _                          | 1   | 573-3169    | "Safety First" Booklet           |

| TOP CONNECTOR PACK # 5-9999-2216 |    |          |               |  |
|----------------------------------|----|----------|---------------|--|
| 7                                | 16 | 340-2748 | Top connector |  |
| VERTICAL PACK # 5-1200-904-560   |    |          |               |  |
| 16                               | 10 | 580-2222 | Vertical      |  |

|  |  |    |    | TOP RAIL | PACK # 5-9861-610 |
|--|--|----|----|----------|-------------------|
|  |  | 14 | 16 | 587-1350 | Top rail          |

| SKIRT PACK # 5-9116-101 |    |          |                |
|-------------------------|----|----------|----------------|
| 15a                     | 16 | 340-2749 | Vertical skirt |

| SIDEWALL CARTON |    |            |                            |  |
|-----------------|----|------------|----------------------------|--|
| 17              | 1  | 5-XXXX-042 | Sidewall                   |  |
| 18              | 1  | 535-1442   | Protective strip           |  |
| 19              | 26 | 321-1029   | 1/4-20 Hex Flange Locknut  |  |
| 20              | 26 | 330-1280   | 1/4-20 x 1/2" Grade 5 Bolt |  |
| _               | 1  | 560-1055   | Warning Sign               |  |
| -               | 1  | 573-3169   | "Safety First" Booklet     |  |
| _               | 1  | 573-3498   | Safety DVD                 |  |

WRITE SIDEWALL NUMBER HERE\_\_\_\_\_\_\_WRITE SIDEWALL BOX SERIAL NUMBER HERE\_\_\_\_\_\_

| SUPPORT BASE PACK # 0-8888-206 |    |          |                                       |  |
|--------------------------------|----|----------|---------------------------------------|--|
| 24                             | 6  | 580-1779 | Skid support                          |  |
| 25                             | 6  | 580-2071 | Ground support - top                  |  |
| 26                             | 6  | 580-2072 | Ground support - bottom               |  |
| 27                             | 6  | 580-1869 | Pressure pad                          |  |
| 28                             | 6  | 580-1870 | Pressure pad                          |  |
| 29                             | 6  | 580-1792 | Btm rail locator & cover              |  |
| 30                             | 36 | 510-1035 | #12x3/4" hex washer head screw        |  |
| 31                             | 24 | 330-1220 | 3/8"-16 x 3-1/2" hex head bolt        |  |
| 32                             | 24 | 321-1069 | 3/8-16 hex nut                        |  |
| 33                             | 24 | 510-1018 | 1/4-20 x 1/2" hex head bolt - grade 5 |  |
| 34                             | 24 | 511-1000 | 1/4-20 hex nut                        |  |
| 35                             | 36 | 330-1127 | Sheet metal screw, #10 x 1/2"         |  |

|   | SIDE SUPPORT PACK # 0-8852-600 |    |   |          |              |
|---|--------------------------------|----|---|----------|--------------|
| Γ |                                | 36 | 6 | 580-2074 | Side support |