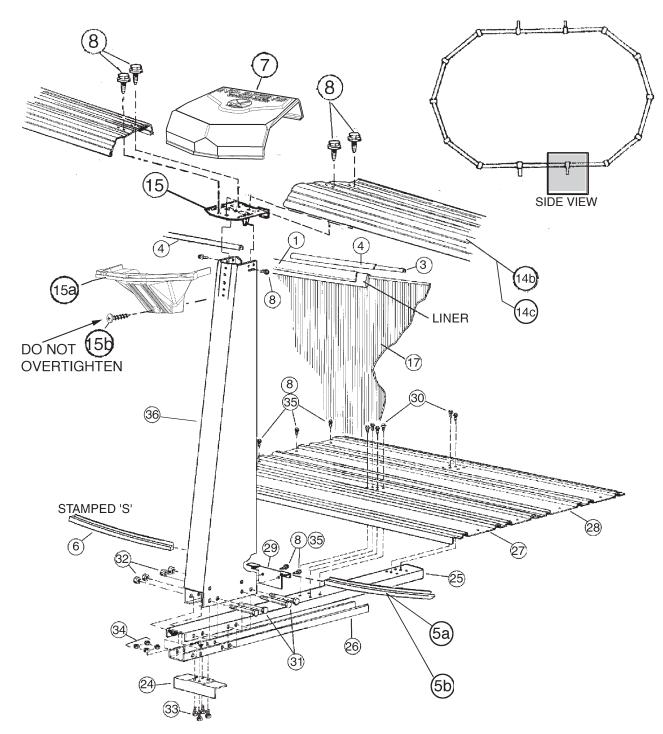

## PRISTINE BAY 24' x 12' OVAL 52" COMPAC SUPPORT

STEEL TOP RAIL - STEEL VERTICAL

| √ | QTY | CARTON NUMBER  | CARTON DESCRIPTION   |
|---|-----|----------------|----------------------|
|   | 1   | 5-9942-103     | ASSEMBLY PACK CARTON |
|   | 1   | 5-1200-904-560 | VERTICAL PACK CARTON |
|   | 1   | 5-9861-610     | TOP RAIL PACK CARTON |
|   | 1   | 5-9999-2216    | TOP CONNECTOR CARTON |
|   | 1   | 5-XXXX-042     | SIDEWALL CARTON      |
|   | 1   | 5-9116-101     | SKIRT PACK           |
|   | 1   | 0-8888-206     | SUPPORT BASE CARTON  |
|   | 1   | 0-8852-600     | SIDE SUPPORT CARTON  |
|   |     |                |                      |
|   |     |                |                      |
|   |     |                |                      |

## **CARTON BREAKDOWN**

| 1/ | ITEM                       | QTY | PART NUMBER | DESCRIPTION                      |
|----|----------------------------|-----|-------------|----------------------------------|
|    | ASSEMBLY PACK # 5-9942-103 |     |             | PACK # 5-9942-103                |
|    | 1                          | 33  | 545-1001    | Plastic coping                   |
|    | 2                          | 10  | 580-2379    | Vertical end cap                 |
|    | 3                          | 8   | 583-1012    | Stabilizer Rail (Small)          |
|    | 4                          | 12  | 583-1011    | Stabilizer Rail (Large)          |
|    | 5                          | 12  | 589-1133    | Bottom rail - stamped L 12       |
|    | 6                          | 4   | 589-1052    | Bottom rail - stamped S          |
|    | 8                          | 126 | 330-1127    | Sheet metal screw, #10 x 1/2"    |
|    | 8a                         | 10  | 510-1036    | #10 x 1/2" Phillips Pan HD screw |
|    | 9                          | 10  | 580-1344    | Bottom connector                 |
|    | 15                         | 6   | 580-1949    | Side vertical end cap            |
|    | 15b                        | 6   | 510-1001    | #10 x 1-1/2" screw               |
|    | _                          | 1   | 573-5670    | Pool Parts List                  |
|    |                            | 1   | 573-4067    | Installation Instructions        |
|    | _                          | 1   |             | Warranty Card                    |
|    | _                          | 1   | 573-3169    | "Safety First" Booklet           |

| TOP CONNECTOR PACK # 5-9999-2216 |    |          |               |  |
|----------------------------------|----|----------|---------------|--|
| 7                                | 16 | 340-2748 | Top connector |  |
| VERTICAL PACK # 5-1200-904-560   |    |          |               |  |
| 16                               | 10 | 580-2222 | Vertical      |  |

|  |  |    |    | TOP RAIL | PACK # 5-9861-610 |
|--|--|----|----|----------|-------------------|
|  |  | 14 | 16 | 587-1350 | Top rail          |

| SKIRT PACK # 5-9116-101 |    |          |                |
|-------------------------|----|----------|----------------|
| 15a                     | 16 | 340-2749 | Vertical skirt |

| SIDEWALL CARTON |    |            |                            |  |
|-----------------|----|------------|----------------------------|--|
| 17              | 1  | 5-XXXX-042 | Sidewall                   |  |
| 18              | 1  | 535-1442   | Protective strip           |  |
| 19              | 26 | 321-1029   | 1/4-20 Hex Flange Locknut  |  |
| 20              | 26 | 330-1280   | 1/4-20 x 1/2" Grade 5 Bolt |  |
| _               | 1  | 560-1055   | Warning Sign               |  |
| -               | 1  | 573-3169   | "Safety First" Booklet     |  |
| _               | 1  | 573-3498   | Safety DVD                 |  |

WRITE SIDEWALL NUMBER HERE\_\_\_\_\_\_\_WRITE SIDEWALL BOX SERIAL NUMBER HERE\_\_\_\_\_\_

| SUPPORT BASE PACK # 0-8888-206 |    |          |                                       |  |
|--------------------------------|----|----------|---------------------------------------|--|
| 24                             | 6  | 580-1779 | Skid support                          |  |
| 25                             | 6  | 580-2071 | Ground support - top                  |  |
| 26                             | 6  | 580-2072 | Ground support - bottom               |  |
| 27                             | 6  | 580-1869 | Pressure pad                          |  |
| 28                             | 6  | 580-1870 | Pressure pad                          |  |
| 29                             | 6  | 580-1792 | Btm rail locator & cover              |  |
| 30                             | 36 | 510-1035 | #12x3/4" hex washer head screw        |  |
| 31                             | 24 | 330-1220 | 3/8"-16 x 3-1/2" hex head bolt        |  |
| 32                             | 24 | 321-1069 | 3/8-16 hex nut                        |  |
| 33                             | 24 | 510-1018 | 1/4-20 x 1/2" hex head bolt - grade 5 |  |
| 34                             | 24 | 511-1000 | 1/4-20 hex nut                        |  |
| 35                             | 36 | 330-1127 | Sheet metal screw, #10 x 1/2"         |  |

|   | SIDE SUPPORT PACK # 0-8852-600 |    |   |          |              |
|---|--------------------------------|----|---|----------|--------------|
| Γ |                                | 36 | 6 | 580-2074 | Side support |