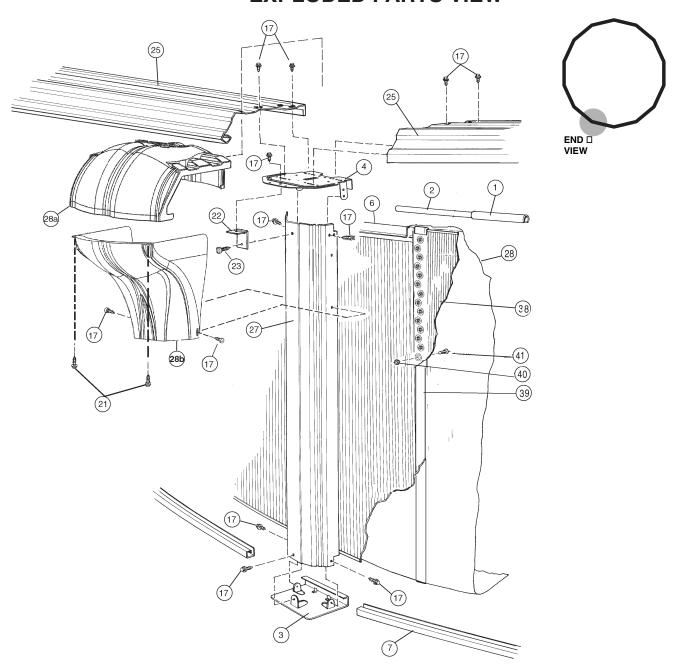

## **CARTON BREAKDOWN**

| 1/ | ITEM                       | QTY | PART NUMBER | DESCRIPTION                         |  |
|----|----------------------------|-----|-------------|-------------------------------------|--|
|    | ASSEMBLY PACK # 5-9916-910 |     |             |                                     |  |
|    | 1                          | 8   | 583-1011    | Stabilizer Rail (Large)             |  |
|    | 2                          | 8   | 583-1012    | Stabilizer Rail (Small)             |  |
|    | 3                          | 11  | 580-1343    | Bottom Connector                    |  |
|    | 4                          | 11  | 580-2375    | Vertical End Cap                    |  |
|    | 6                          | 26  | 545-1001    | Plastic Coping                      |  |
|    | 7                          | 11  | 589-1220    | Bottom Rail                         |  |
|    | 17                         | 132 | 330-1127    | Sheet metal screw, #10 x 1/2"       |  |
|    | 21                         | 22  | 330-1057    | Hex washer head screw #10-16 x 5/8" |  |
|    | 22                         | 11  | 580-2397    | Vertical tab                        |  |
|    | 23                         | 11  | 330-1075    | Pan head screw #14 x 1/2"           |  |
|    | 25                         | 11  | 587-1678    | Top Rail                            |  |
|    | _                          | 1   | 573-3991    | Pool Parts List                     |  |
|    | _                          | 1   | 573-3590    | Installation Instructions           |  |
|    | _                          | 1   |             | Warranty Card                       |  |
|    | _                          | 1   | 573-3169    | "Safety First" Booklet              |  |
|    | VERTICAL BACK # 5 0711 007 |     |             |                                     |  |

| VERTICAL PACK # 5-9711-907 |    |          |          |
|----------------------------|----|----------|----------|
| 27                         | 11 | 580-2141 | Vertical |

| TOP CONNECTOR / SKIRT PACK # 5-9405-910 |   |          |               |
|-----------------------------------------|---|----------|---------------|
| 28a                                     | 5 | 340-2711 | Top Connector |
| 28b                                     | 5 | 340-2712 | Skirt         |
| TOP CONNECTOR / SKIRT PACK # 5-9406-910 |   |          |               |
| 28a                                     | 6 | 340-2711 | Top Connector |
| 28b                                     | 6 | 340-2712 | Skirt         |

| SIDEWALL CARTON # 5-0523-016 |    |    |            |                            |
|------------------------------|----|----|------------|----------------------------|
|                              | 38 | 1  | 5-0523-016 | Sidewall                   |
|                              | 39 | 1  | 535-1442   | Protective Strip           |
|                              | 40 | 26 | 321-1029   | 1/4-20 Hex Flange Locknut  |
|                              | 41 | 26 | 330-1280   | 1/4-20 x 1/2" Grade 5 Bolt |
|                              | -  | 1  | 560-1055   | Warning Sign               |
|                              | -  | 1  | 573-3169   | "Safety First" Booklet     |
|                              | _  | 1  | 573-3498   | Safety DVD                 |

## **EXPLODED PARTS VIEW**

Important! Above-ground pools are designed for swimming and wading only. Do not Dive or Jump! Misuse of your pool may result in crippling injury and/or other dangers to life and health. Do not use slides, diving boards, or any other platform or object which can be used for improper pool entry. Use only an above-ground swimming pool ladder or entry system to enter or exit your pool. Never attempt to swim or reach behind ladders or any other pool entry system. It is the pool owner's responsibility to secure the pool against unauthorized, unsupervised or unintentional entry. It is also the pool owner's responsibility to warn all pool users of the hazards of diving into shallow water: paralyzing injury may result. Always obey all safety rules. Remember, pool safety is everybody's responsibility.