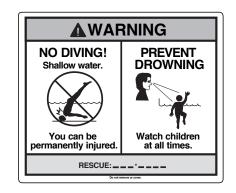

| SIDEWALL CARTON # 5-0523-016 |    |    |            |                            |
|------------------------------|----|----|------------|----------------------------|
|                              | 38 | 1  | 5-0523-016 | Sidewall                   |
|                              | 39 | 1  | 535-1442   | Protective Strip           |
|                              | 40 | 26 | 321-1029   | 1/4-20 Hex Flange Locknut  |
|                              | 41 | 26 | 330-1280   | 1/4-20 x 1/2" Grade 5 Bolt |
|                              | -  | 1  | 560-1055   | Warning Sign               |
|                              | -  | 1  | 573-3169   | "Safety First" Booklet     |
|                              | _  | 1  | 573-3498   | Safety DVD                 |

## **EXPLODED PARTS VIEW**

Important! Above-ground pools are designed for swimming and wading only. Do not Dive or Jump! Misuse of your pool may result in crippling injury and/or other dangers to life and health. Do not use slides, diving boards, or any other platform or object which can be used for improper pool entry. Use only an above-ground swimming pool ladder or entry system to enter or exit your pool. Never attempt to swim or reach behind ladders or any other pool entry system. It is the pool owner's responsibility to secure the pool against unauthorized, unsupervised or unintentional entry. It is also the pool owner's responsibility to warn all pool users of the hazards of diving into shallow water: paralyzing injury may result. Always obey all safety rules. Remember, pool safety is everybody's responsibility.

Safety decals and caution information provided with your pool have been endorsed by the U.S. Consumer Product Safety Commission. It is mandatory that the pool owner and installer follow the installation and use directions for all provided safety signs and decals. Juveniles must be supervised at all times by a responsible adult as directed by the USCPSC.