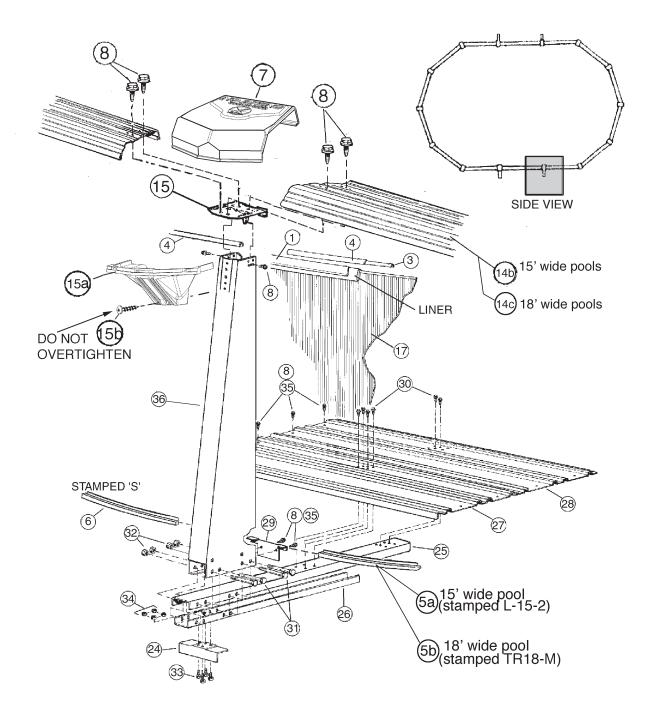

### **CARTON BREAKDOWN**

| 1/ | ITEM                       | QTY | PART NUMBER | DESCRIPTION                      |  |
|----|----------------------------|-----|-------------|----------------------------------|--|
|    | ASSEMBLY PACK # 5-9942-101 |     |             |                                  |  |
|    | 1                          | 33  | 545-1001    | Plastic coping                   |  |
|    | 2                          | 10  | 580-2379    | Vertical end cap                 |  |
|    | 3                          | 8   | 583-1012    | Stabilizer Rail (Small)          |  |
|    | 4                          | 12  | 583-1011    | Stabilizer Rail (Large)          |  |
|    | 5                          | 12  | 589-1133    | Bottom rail                      |  |
|    | 6                          | 4   | 589-1052    | Bottom rail - stamped S          |  |
|    | 7                          | 16  | 340-2748    | Top connector                    |  |
|    | 8                          | 126 | 330-1127    | Sheet metal screw, #10 x 1/2"    |  |
|    | 8a                         | 10  | 510-1036    | #10 x 1/2" Phillips Pan HD screw |  |
|    | 9                          | 10  | 580-1344    | Bottom connector                 |  |
|    | 14                         | 16  | 587-1350    | Top Rail                         |  |
|    | 15                         | 6   | 580-1949    | Side vertical end cap            |  |
|    | 15a                        | 16  | 340-2749    | Vertical skirt                   |  |
|    | 15b                        | 6   | 510-1001    | #10 x 1-1/2" screw               |  |
|    | —                          | 1   | 573-4123    | Pool Parts List                  |  |
|    | —                          | 1   | 573-4067    | Installation Instructions        |  |
|    | —                          | 1   |             | Warranty Card                    |  |
|    | —                          | 1   | 573-3169    | "Safety First" Booklet           |  |
|    |                            |     |             |                                  |  |
|    |                            |     |             |                                  |  |

| VERTICAL PACK # 5-9712-505 |                              |    |            |                            |  |
|----------------------------|------------------------------|----|------------|----------------------------|--|
|                            | 16                           | 10 | 580-1945   | Vertical                   |  |
|                            | SIDEWALL CARTON # 5-0596-042 |    |            |                            |  |
|                            | 17                           | 1  | 5-0596-042 | Sidewall                   |  |
|                            | 20                           | 25 | 321-1029   | 1/4-20 Hex Flange Locknut  |  |
|                            | 21                           | 25 | 330-1280   | 1/4-20 x 1/2" Grade 5 Bolt |  |
|                            | 22                           | 1  | 535-1442   | Protective strip           |  |
|                            | -                            | 1  | 560-1055   | Warning Sign               |  |
|                            | _                            | 1  | 573-3169   | "Safety First" Booklet     |  |
|                            | -                            | 1  | 573-3498   | Safety DVD                 |  |

| SUPPORT BASE PACK # 5-8888-206 |    |    |          |                                       |
|--------------------------------|----|----|----------|---------------------------------------|
|                                | 24 | 6  | 580-1779 | Skid support                          |
|                                | 25 | 6  | 580-2071 | Ground support - top                  |
|                                | 26 | 6  | 580-2072 | Ground support - bottom               |
|                                | 27 | 6  | 580-1869 | Pressure pad                          |
|                                | 28 | 6  | 580-1870 | Pressure pad                          |
|                                | 29 | 6  | 580-1792 | Btm rail locator & cover              |
|                                | 30 | 36 | 510-1035 | #12x3/4" hex washer head screw        |
|                                | 31 | 24 | 330-1220 | 3/8"-16 x 3-1/2" hex head bolt        |
|                                | 32 | 24 | 321-1069 | 3/8-16 hex nut                        |
|                                | 33 | 24 | 510-1018 | 1/4-20 x 1/2" hex head bolt - grade 5 |
|                                | 34 | 24 | 511-1000 | 1/4-20 hex nut                        |
|                                | 35 | 36 | 330-1127 | Sheet metal screw, #10 x 1/2"         |
| SIDE SUPPORT PACK # 5-8848-600 |    |    |          |                                       |
|                                | 36 | 6  | 580-2138 | Side support                          |

### **EXPLODED PARTS VIEW**