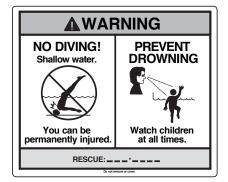

#### **EXPLODED PARTS VIEW**

Important! Above-ground pools are designed for swimming and wading only. Do not Dive or Jump! Misuse of your pool may result in crippling injury and/or other dangers to life and health. Do not use slides, diving boards, or any other platform or object which can be used for improper pool entry. Use only an above-ground swimming pool ladder or entry system to enter or exit your pool. Never attempt to swim or reach behind ladders or any other pool entry system. It is the pool owner's responsibility to secure the pool against unauthorized, unsupervised or unintentional entry. It is also the pool owner's responsibility to warn all pool users of the hazards of diving into shallow water: paralyzing injury may result. Always obey all safety rules. Remember, pool safety is everybody's responsibility.

Safety decals and caution information provided with your pool have been endorsed by the U.S. Consumer Product Safety Commission. It is mandatory that the pool owner and installer follow the installation and use directions for all provided safety signs and decals. Juveniles must be supervised at all times by a responsible adult as directed by the USCPSC.