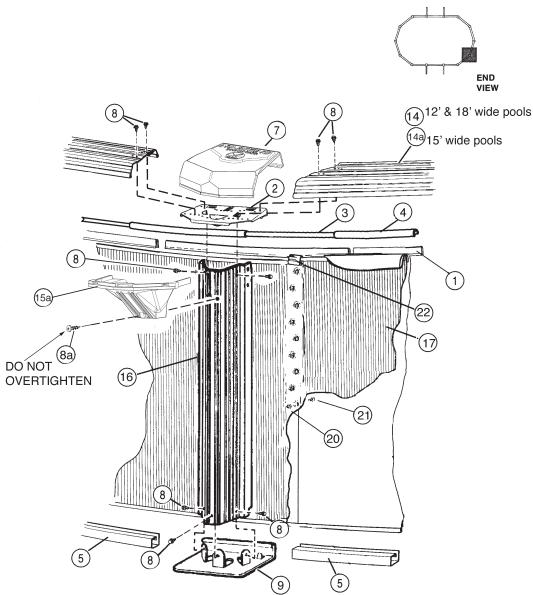

### **CARTON BREAKDOWN**

| 1/ | ITEM                       | QTY | PART NUMBER | DESCRIPTION                      |  |
|----|----------------------------|-----|-------------|----------------------------------|--|
|    | ASSEMBLY PACK # 5-9942-101 |     |             |                                  |  |
|    | 1                          | 33  | 545-1001    | Plastic coping                   |  |
|    | 2                          | 10  | 580-2379    | Vertical end cap                 |  |
|    | 3                          | 8   | 583-1012    | Stabilizer Rail (Small)          |  |
|    | 4                          | 12  | 583-1011    | Stabilizer Rail (Large)          |  |
|    | 5                          | 12  | 589-1133    | Bottom rail                      |  |
|    | 6                          | 4   | 589-1052    | Bottom rail - stamped S          |  |
|    | 7                          | 16  | 340-2748    | Top connector                    |  |
|    | 8                          | 126 | 330-1127    | Sheet metal screw, #10 x 1/2"    |  |
|    | 8a                         | 10  | 510-1036    | #10 x 1/2" Phillips Pan HD screw |  |
|    | 9                          | 10  | 580-1344    | Bottom connector                 |  |
|    | 14                         | 16  | 587-1350    | Top Rail                         |  |
|    | 15                         | 6   | 580-1949    | Side vertical end cap            |  |
|    | 15a                        | 16  | 340-2749    | Vertical skirt                   |  |
|    | 15b                        | 6   | 510-1001    | #10 x 1-1/2" screw               |  |
|    | —                          | 1   | 573-4123    | Pool Parts List                  |  |
|    | —                          | 1   | 573-4067    | Installation Instructions        |  |
|    | —                          | 1   |             | Warranty Card                    |  |
|    | —                          | 1   | 573-3169    | "Safety First" Booklet           |  |
|    |                            |     |             |                                  |  |
|    |                            |     |             |                                  |  |

| VERTICAL PACK # 5-9712-505 |                              |    |            |                            |  |
|----------------------------|------------------------------|----|------------|----------------------------|--|
|                            | 16                           | 10 | 580-1945   | Vertical                   |  |
|                            | SIDEWALL CARTON # 5-0596-042 |    |            |                            |  |
|                            | 17                           | 1  | 5-0596-042 | Sidewall                   |  |
|                            | 20                           | 25 | 321-1029   | 1/4-20 Hex Flange Locknut  |  |
|                            | 21                           | 25 | 330-1280   | 1/4-20 x 1/2" Grade 5 Bolt |  |
|                            | 22                           | 1  | 535-1442   | Protective strip           |  |
|                            | -                            | 1  | 560-1055   | Warning Sign               |  |
|                            | _                            | 1  | 573-3169   | "Safety First" Booklet     |  |
|                            | -                            | 1  | 573-3498   | Safety DVD                 |  |

| SUPPORT BASE PACK # 5-8888-206 |    |    |          |                                       |
|--------------------------------|----|----|----------|---------------------------------------|
|                                | 24 | 6  | 580-1779 | Skid support                          |
|                                | 25 | 6  | 580-2071 | Ground support - top                  |
|                                | 26 | 6  | 580-2072 | Ground support - bottom               |
|                                | 27 | 6  | 580-1869 | Pressure pad                          |
|                                | 28 | 6  | 580-1870 | Pressure pad                          |
|                                | 29 | 6  | 580-1792 | Btm rail locator & cover              |
|                                | 30 | 36 | 510-1035 | #12x3/4" hex washer head screw        |
|                                | 31 | 24 | 330-1220 | 3/8"-16 x 3-1/2" hex head bolt        |
|                                | 32 | 24 | 321-1069 | 3/8-16 hex nut                        |
|                                | 33 | 24 | 510-1018 | 1/4-20 x 1/2" hex head bolt - grade 5 |
|                                | 34 | 24 | 511-1000 | 1/4-20 hex nut                        |
|                                | 35 | 36 | 330-1127 | Sheet metal screw, #10 x 1/2"         |
| SIDE SUPPORT PACK # 5-8848-600 |    |    |          |                                       |
|                                | 36 | 6  | 580-2138 | Side support                          |

### **EXPLODED PARTS VIEW**